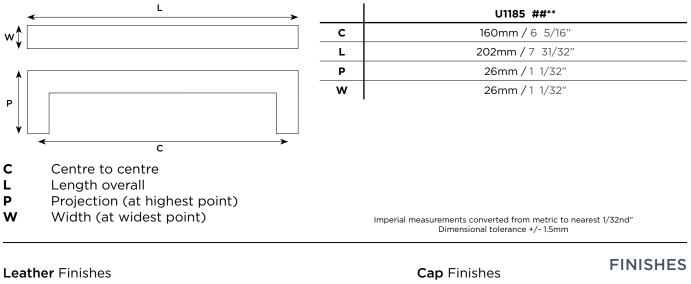

#### DIMENSIONS

| Tan | Chestnut | Chocolate | Black | Jazz<br>Red | Racing<br>Green | Yachting<br>Blue | Bright<br>Chrome | Satin<br>Nickel | Satin<br>Chrome | Antique<br>Bronze | Polished<br>Nickel |
|-----|----------|-----------|-------|-------------|-----------------|------------------|------------------|-----------------|-----------------|-------------------|--------------------|