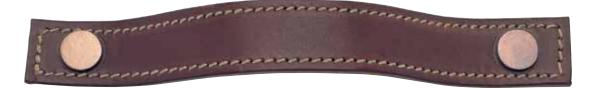

# **STRAP**

## BUTTON (STITCHED) LARGE



#### DIMENSIONS



| Tan | Chestnut | Chocolate | Black | Jazz<br>Red | Racing<br>Green | Yachting<br>Blue | Bright<br>Chrome | Satin<br>Nickel | Satin<br>Chrome | Antique<br>Bronze | Polished<br>Nickel |
|-----|----------|-----------|-------|-------------|-----------------|------------------|------------------|-----------------|-----------------|-------------------|--------------------|

### FIXINGS

**Standard** 2 of M5 x 30mm long bolts (with 6BA tapped head), M5 hexagon dome nut(s)

Alternative2 of M5 x 30mm / 40mm / 50mm pan head bolts (with 6BA tapped head)Face fixing wood screw option also available

|                 |                            |    | COORDINATING PRODUCTS |                            |  |
|-----------------|----------------------------|----|--------------------